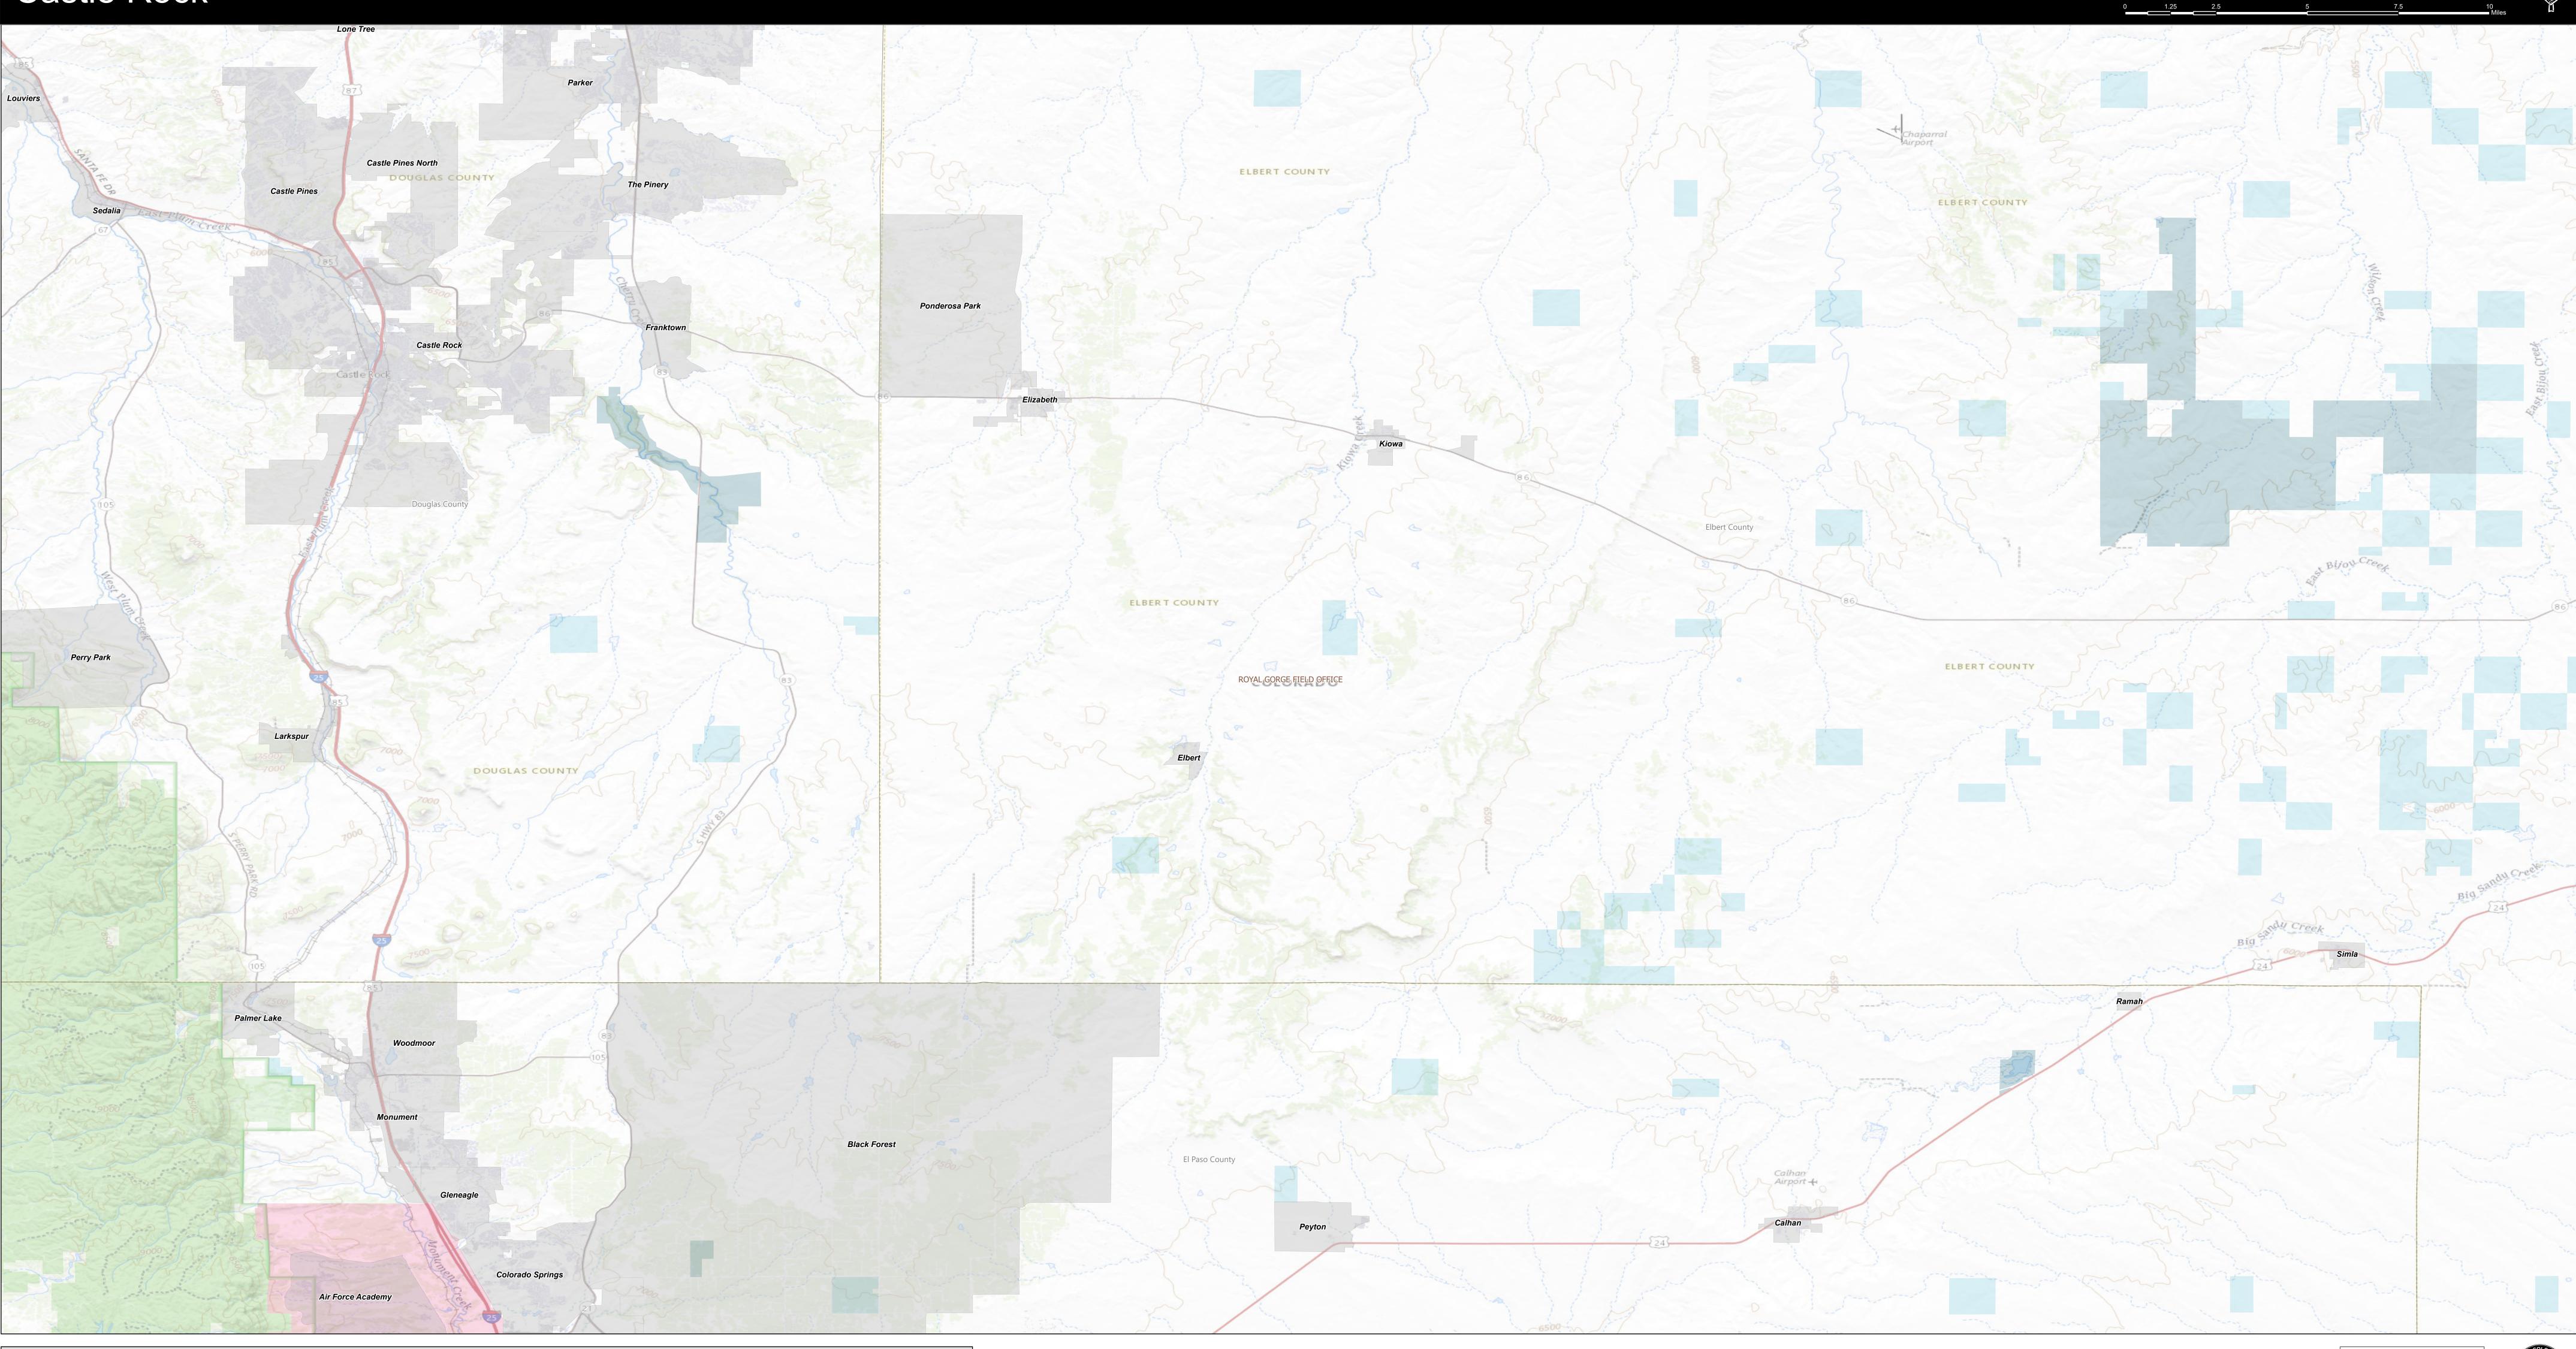

## Castle Rock

Surface Management Agency - Land Manager Bureau of Land Management Indian Reservation

 Bankhead-Jones Land Use Lands
 Military Reservation
 National Park Service
 Private
 US Forest Service

 Bureau of Reclamation
 State, County, City: Areas
 Other Federal
 State
 Bankhead-Jones Land Use Lands
 US Fish and Wildlife Service

National Grasslands

|     | Colorado Boundary                | County Boundaries        |
|-----|----------------------------------|--------------------------|
| ice | BLM Field Office Area Boundaries | Colorado City Boundaries |

7.5

No warranty is made by the Bureau of Land Management No warranty is made by the Bureau of Land Management as to the accuracy, reliability, or completeness of these data. Original data were compiled from various sources. This information may not meet National Map Accuracy Standards. This project was developed through digital means and may be updated without notice.

Map created by BLM CO Fire and Aviation, 2024